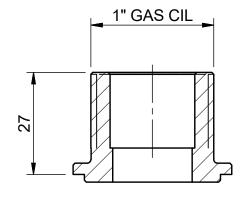

Ŧ

| 🔆 ONDA 🏻                                                     |       |                       |  |                 |                 |                  |                    |          |          |
|--------------------------------------------------------------|-------|-----------------------|--|-----------------|-----------------|------------------|--------------------|----------|----------|
| MDO28_01                                                     |       |                       |  |                 |                 |                  |                    |          |          |
| NOT SPECIFIED TOLERANCE ACCORDING TO:<br>UNI EN ISO 13920-BF | INDEX | DATE                  |  | TYPE C          | F MODIFICATIO   | ON               |                    | DESIGNED | APPROVED |
| S16-XX with 4 standard connections G32/27                    |       |                       |  |                 |                 | DESIGNED BY E.G. | DATE<br>06/05/2019 |          | 9        |
|                                                              |       |                       |  |                 | SW              | APPROVED BY      | DATE               |          |          |
| CUSTOMER / DESIGN                                            |       | COSTUMER/ DESIGN CODE |  | VOL. SHELL SIDE | VOL. TUBES SIDE | CUSTOMER ID      |                    |          |          |
|                                                              |       |                       |  | 0 L             | 0 L             |                  |                    |          |          |
| NAMEPLATE DESCRIPTION                                        |       |                       |  | WEIGHT          | No SHEET        | CODE ONDA        |                    |          |          |
|                                                              |       |                       |  | 0,0 kg          | 1 /1            |                  |                    |          |          |
| This drawing is property of ON                               |       |                       |  |                 |                 |                  |                    |          |          |