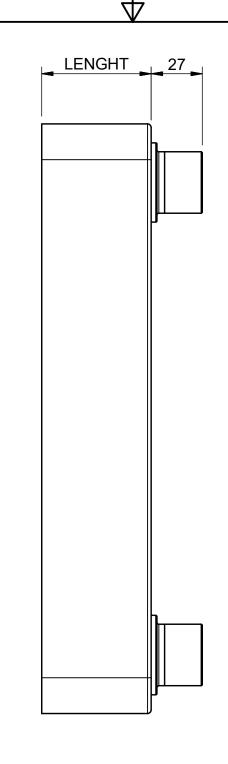

Ŧ

| 🔆 ONDA 🏻                                                     |       |                       |  |                 |                 |                  |                    |          |          |
|--------------------------------------------------------------|-------|-----------------------|--|-----------------|-----------------|------------------|--------------------|----------|----------|
| MDO28_01                                                     |       |                       |  |                 |                 |                  |                    |          |          |
| NOT SPECIFIED TOLERANCE ACCORDING TO:<br>UNI EN ISO 13920-BF | INDEX | DATE                  |  | TYPE C          | F MODIFICATIO   | ON               |                    | DESIGNED | APPROVED |
| S