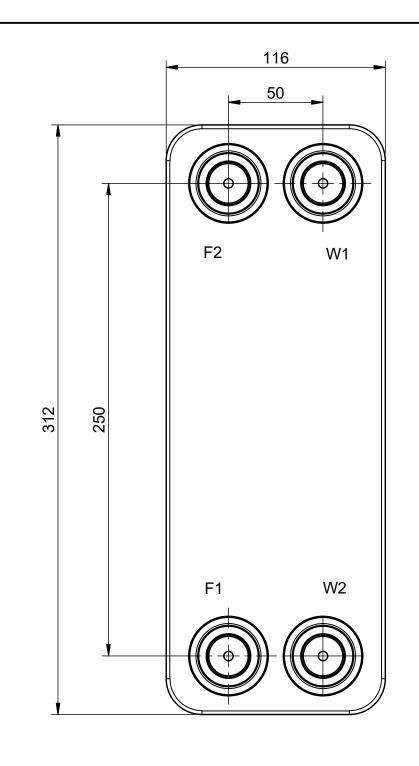

Ŧ

| 🔆 ONDA 🏻                                                     |       |                       |  |                 |                 |                  |                    |          |          |
|--------------------------------------------------------------|-------|-----------------------|--|-----------------|-----------------|------------------|--------------------|----------|----------|
| MDO28_01                                                     |       |                       |  |                 |                 |                  |                    |          |          |
| NOT SPECIFIED TOLERANCE ACCORDING TO:<br>UNI EN ISO 13920-BF | INDEX | DATE                  |  | TYPE C          | F MODIFICATIO   | ON               |                    | DESIGNED | APPROVED |
| S16-XX with 4 standard connections G32/27                    |       |                       |  |                 |                 | DESIGNED BY E.G. | DATE<br>06/05/2019 |          | 9        |
|                                                              |       |                       |  |                 | SW              | APPROVED BY      | DATE               |          |          |
| CUSTOMER / DESIGN                                            |       | COSTUMER/ DESIGN CODE |  | VOL. SHELL SIDE | VOL. TUBES SIDE | CUSTOMER ID      |                    |          |          |
|                                                              |       |                       |  | 0 L             | 0 L             |                  |                    |          |          |
| NAMEPLATE DESCRIPTION                                        |       |                       |  | WEIGHT          | No SHEET        | CODE ONDA        |                    |          |          |
|                                                              |       |                       |  | 0,0 kg          | 1 /1            |                  |                    |          |          |
| This drawing is property of ON                               |       |                       |  |                 |                 |                  |                    |          |          |